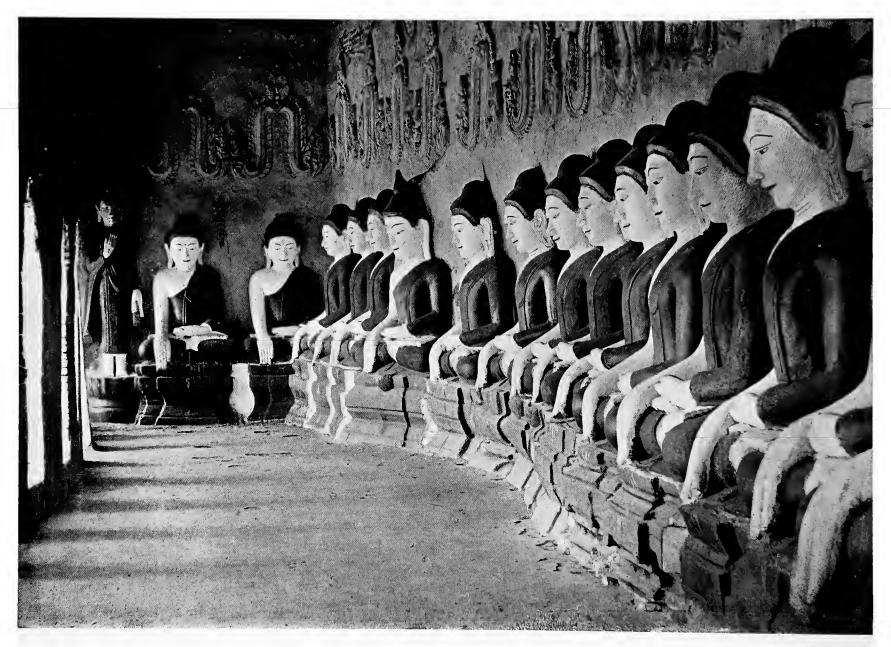

## Typical Photographs of

South Entrance to Shwe Dagon Pagoda, Rangoon.

## URMA

Carved Stern of Burmese Paddy Boat.